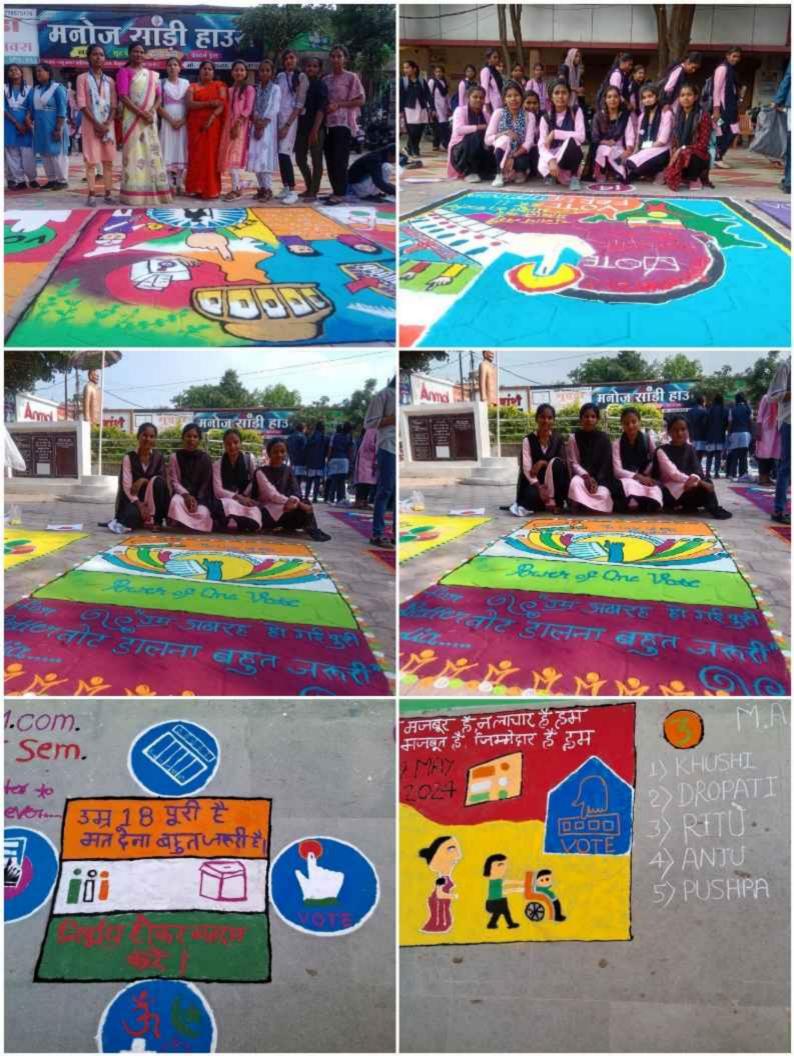

ikunthpur, Chhattisgarh, India NH-43 ,Infront of Govt. PG College, Baikunthpur, Chhattisgarh 497335, India Lat 23.275869° Long 82.553992° 23/12/23 03:21 PM GMT +05:30

Welcomes You

lational Service Scheme

Timere frequent

al Street

200ale

1141

वीर बाल दिवस २०२३

गतिविधिया

(mean unt) annue - miller - fain

बाल विकास , वित्ता- कारिया









वीर साल दिवस 2023

# I.Q.A.C

## 💽 GPS Map Camera

COMPANY AND ALL

ALLES

Baikunthpur, Chhattisgarh, India NH-43 ,Infront of Govt. PG College, Baikunthpur, Chhattisgarh 497335, India Lat 23.275869° Long 82.553992° 23/12/23 03:21 PM GMT +05:30

dir I



2.7

the area with the set of the set



National Bernar Scheme



Baikunthpur, Chhattisgarh, In NH-43 ,Infront of Govt. PG College, Ba Lat 23.275869° Long 82.553992° 23/12/23 03:21 PM GMT +05:30



Baikunthpur, Chhattisgarh, India NH-43, Infront of Govt. PG College, Baikunthpur, Chhatti Lat 23:275913\* Long 82:55386\* 24/01/24 02:48 PM GMT +05:30

GPS M

0 0210

रेत गरिष हे हो।



Baikunthpur, Chhattisgarh, India NH-43 ,Infront of Govt. PG College, Baikunthpur, Chhatt Lat 23.275898° Long 82.55386° 24/01/24 02:49 PM GMT +05:30



Baikunthpur, Chhattisgarh, India NH-43 Infront of Govt. PG College, Baikunthpur, Chhatt Lat 23.275898° Long 82.55386° 24/01/24 02:49 PM GMT +05:30

# Baikunthpur, Chhattisgarh, I NH-43 ,Infront of Govt. PG College, Baiku Lat 23.275875° Long 82.553882° 24/01/24 02:49 PM GMT +05:30

राष्ट्रीय बलिका दिवस

बेटी बचाओं बेटी पढाओं

बेटी पढाओ

24 जनवरी

नवीन कन्या महाविद्यालय

रिकता कार्यक्रम





Baikunthpur, Chhattisgarh, India 7HG3+CJM, Baikunthpur, Chhattisgarh